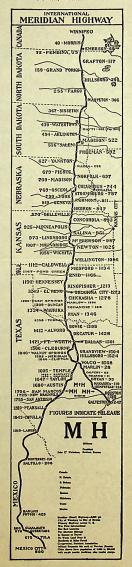

## MAIN STREET OF NORTH AMERICA

1000 MILES HARD SURFACED

DR. F. A. LONG, Vice-President Madison, Neb. ED. McRAE, Sec.-Treas. Fort Worth, Texas

JOHN C. NICHOLSON, President Newton, Kansas

## INTERNATIONAL MERIDIAN HIGHWAY

WINNIPEG TO MEXICO....ALL THE WAY ON HIGH

Connecting Link Between Paved Highways to New York
with 365 Day Highways to Los Angeles

NEWTON, KANSAS Dec 16.1926

Mr H B Ayres, Managing Director O S T San Antonio, Texas