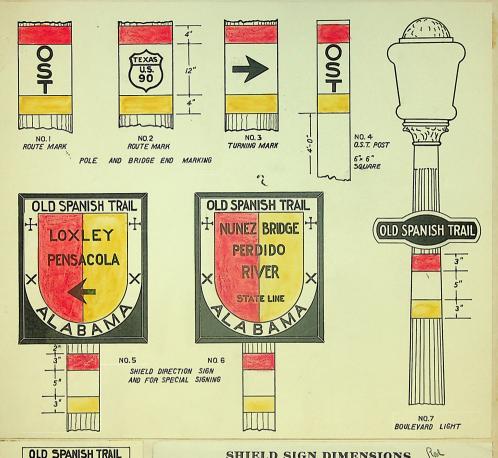

## SHIELD SIGN DIMENSIONS

WIDTH-Red-vellow field six times the width of the white band.

LENGTH-1/6 longer than width. The black border background is from 1 to 2 ins.just enough to set off the shield; black moulding instead of plain paint is nicer.

DISTANCE FROM GROUND-Where headlights at night will spot them; top 6 ft. from ground is about right.

LETTERING-Heavy block letters, deeper than wide.

SIZE-Avoid oversize; big signs and big letters are not quickly read and look cumbersome. Above signs are 24x28 ins.

THE SHIELD DESIGN is from old Spanish art works and heraldry.

## BOULEVARD LIGHT SIGNS Red

The boulevard light signs will be supplied for \$1.25 ea., f.o.b. San Antonio. Heavy 18 gauge steel, rust-resisting coated, weather-proof baked enamel, deeply embossed, 20 ins. long.