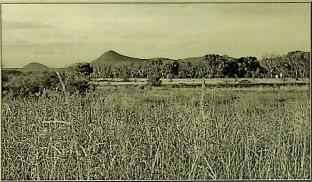

Looking north from near San Pedro House (Aug 00)

Forward>> ♦ ♦ ♦ ♦ ♦ ♦ ♦ ♦ ♦ ♦

The car in the picture is on Hwy 90. (Highway 90)

Cave Creek Recreation Area | Chiricahua National Monument | Cochise Stronghold | Coronado National Memorial | Garden Canyon | Kartchner Caverns State Park | Lesile Canyon NWR | Muleshoe Ranch Preserve | Parker Canyon Lake | Famsey Canyon Preserve | San Bernardino NWR | San Pedro Riparian NCA | Willcox Plays | Businesses Links | Road Map